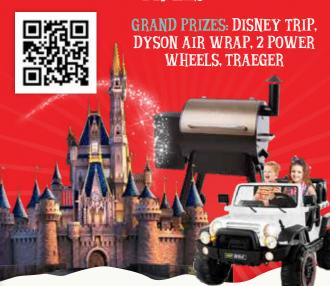

- 3. Participate Tues, Nov 28 Fri, Dec 8.
- 4. Redeem your map at the Marketing booth at Winterfest for a chance to win!
- Everyone is eligible to win one prize. Everyone will have a chance to be drawn for one of the five grand prizes offered as well.
- 6. Winners will be announced at Winterfest on Friday, December 8 at hourly prize drawings from 5:15-7pm.
- Disney Grand Prize: 10 semifinalists will be selected at 7pm. Semifinalists
  must present tickets at the Marketing prize tent by 7:15pm for a chance
  at being drawn as the final winner of the Grand Prize.
- 8. Any prizes unclaimed after 8pm at Winterfest will be forfeited.