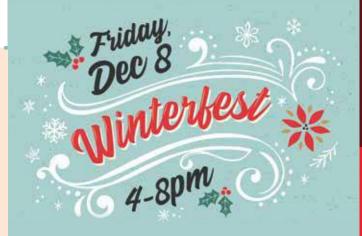

### Winterfest Features:

- CARNIVAL RIDES
- FOOD & BEER TRUCKS
- LIVE ENTERTAINMENT
- BOUNCY CASTLES
- SANTA & THE GRINCH
- SANTA PHOTOS
- PRIZE GIVEAWAYS
- DM CHAPEL'S HOT COCOA STATION
- & SO MUCH MORE!

FULL EVENT INFO AVAILABLE ONLINE:

DMFSS.COM/WINTERFEST